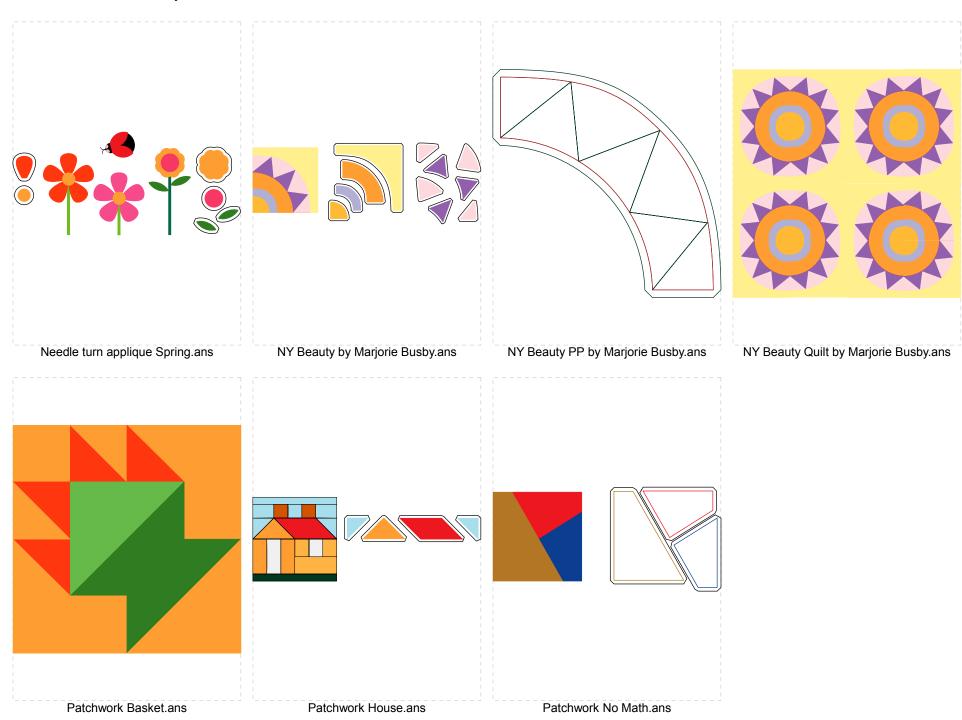

### Copyright information

The artwork included in the Art and Stitch Library is copyrighted by Loes and Theo van der Heijden, Netherlands. The designs in the Designers Collection are copyrighted by the artists who contributed these designs to the Art and Stitch Library.

You are allowed to use the included vector artwork to create quilt / embroidery patterns and use those on as many quilts and garments as you like, using a (computerized) longarm system.

The copyrighted designs from the Library may **not** be used for mass production of quilted products.

You are not allowed to share the included artwork in any quilt format, embroidery machine format or vector art format. The included artwork may not become part of a quilt pattern collection or embroidery design collection to be shared or sold.